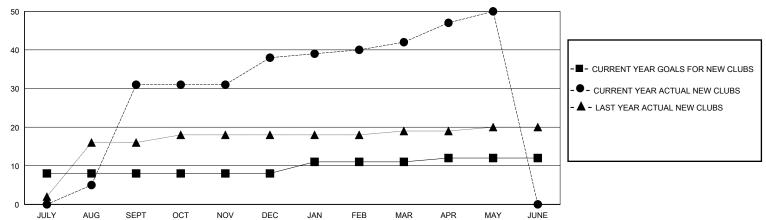

## GOALS AND ACTUAL NEW CLUBS CUMULATIVE

## MONTHLY MEMBERSHIP PROGRESS REPORT

District 325 I

Results as of: 5/31/2024

| GM | T: LOCATION NEPAL | GMT CA |
|----|-------------------|--------|
|    |                   |        |

| Clubs                 |               |           |               | Members               |                        |                         |                                                    |  |
|-----------------------|---------------|-----------|---------------|-----------------------|------------------------|-------------------------|----------------------------------------------------|--|
| RESULTS FOR 2023-2024 |               |           |               | RESULTS FOR 2023-2024 |                        |                         |                                                    |  |
| QUARTER               | NEW CLUB GOAL | NEW CLUBS | DROPPED CLUBS | QUARTER MEME          | BER GROWTH NET<br>GOAL | MEMBER GROWTH<br>ACTUAL | DROPPED<br>MEMBERS ACTUAL<br>(including transfers) |  |
| JULY/AUG/SEPT         | 8             | 31        | 3             | JULY/AUG/SEPT         | 20                     | 880                     | 123                                                |  |
| OCT/NOV/DEC           | 0             | 7         | 1             | OCT/NOV/DEC           | 60                     | 389                     | 146                                                |  |
| JAN/FEB/MAR           | 3             | 4         | 1             | JAN/FEB/MAR           | 50                     | 245                     | 71                                                 |  |
| APR/MAY/JUNE          | 1             | 8         | 2             | APR/MAY/JUNE          | 30                     | 229                     | 44                                                 |  |