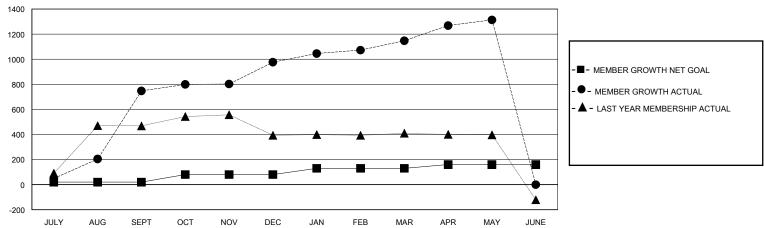

## GOALS AND ACTUAL MEMBERS CUMULATIVE

| DROPPED CLUBS: 7               |     | 160 CLUBS OF 194 ADDED 1 OR MORE<br>NEW MEMBERS | GENDER DISTRIBUTION  MALE 2,814 (65.99%)  FEMALE 1,450 (34.01%) |                     |       |
|--------------------------------|-----|-------------------------------------------------|-----------------------------------------------------------------|---------------------|-------|
| DROPPED MEMBERS                |     |                                                 | 1 LIVI/ LL                                                      | 1, 100 (0 1.0 1 70) |       |
| DECEASED                       | 0   | CLICK HERE FOR CUMULATIVE                       | TOTAL FAMILY UNIT MEMBERS                                       |                     | 4,039 |
| CLUB CANCELLED 22<br>OTHER 360 |     | MEMBERSHIP DATA                                 | FAMILY MEMBERS PAYING HALF                                      |                     | 3,064 |
| TOTAL                          | 382 |                                                 |                                                                 |                     |       |

## MONTHLY MEMBERSHIP PROGRESS REPORT

District 325 I

Results as of: 5/31/2024

| GM | T: LOCATION NEPAL | GMT CA |
|----|-------------------|--------|
|    |                   |        |

| Clubs                 |               |           |               | Members               |                        |                         |                                                    |  |
|-----------------------|---------------|-----------|---------------|-----------------------|------------------------|-------------------------|----------------------------------------------------|--|
| RESULTS FOR 2023-2024 |               |           |               | RESULTS FOR 2023-2024 |                        |                         |                                                    |  |
| QUARTER               | NEW CLUB GOAL | NEW CLUBS | DROPPED CLUBS | QUARTER MEME          | BER GROWTH NET<br>GOAL | MEMBER GROWTH<br>ACTUAL | DROPPED<br>MEMBERS ACTUAL<br>(including transfers) |  |
| JULY/AUG/SEPT         | 8             | 31        | 3             | JULY/AUG/SEPT         | 20                     | 880                     | 123                                                |  |
| OCT/NOV/DEC           | 0             | 7         | 1             | OCT/NOV/DEC           | 60                     | 389                     | 146                                                |  |
| JAN/FEB/MAR           | 3             | 4         | 1             | JAN/FEB/MAR           | 50                     | 245                     | 71                                                 |  |
| APR/MAY/JUNE          | 1             | 8         | 2             | APR/MAY/JUNE          | 30                     | 229                     | 44                                                 |  |